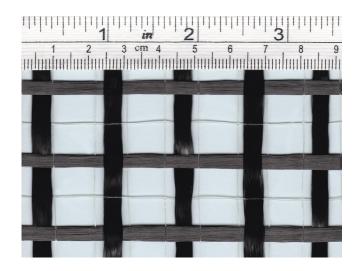

## Unidirectional net data sheet

## **Code # C180N**

| Characteristics       |          |            |           |  |
|-----------------------|----------|------------|-----------|--|
|                       |          | Nominal    | Tolerance |  |
| Mass per unit of area | (gr/sqm) | 182        | ± 5%      |  |
| Weave                 |          | 0/90 scrim |           |  |
| Laminate thickness    | (mm)     | 0,19       | n/a       |  |

| Warp – Weft ratio   |          |                    |                    |  |
|---------------------|----------|--------------------|--------------------|--|
|                     |          | Warp               | Weft               |  |
| Fiber description   |          | 12K carbon fiber + | 12K carbon fiber + |  |
|                     |          | thermoplastic      | thermoplastic      |  |
| Weight distribution | (gr/sqm) | 80 + 11            | 80 + 11            |  |
| Weight distribution | (%)      | 44 + 6             | 44 + 6             |  |